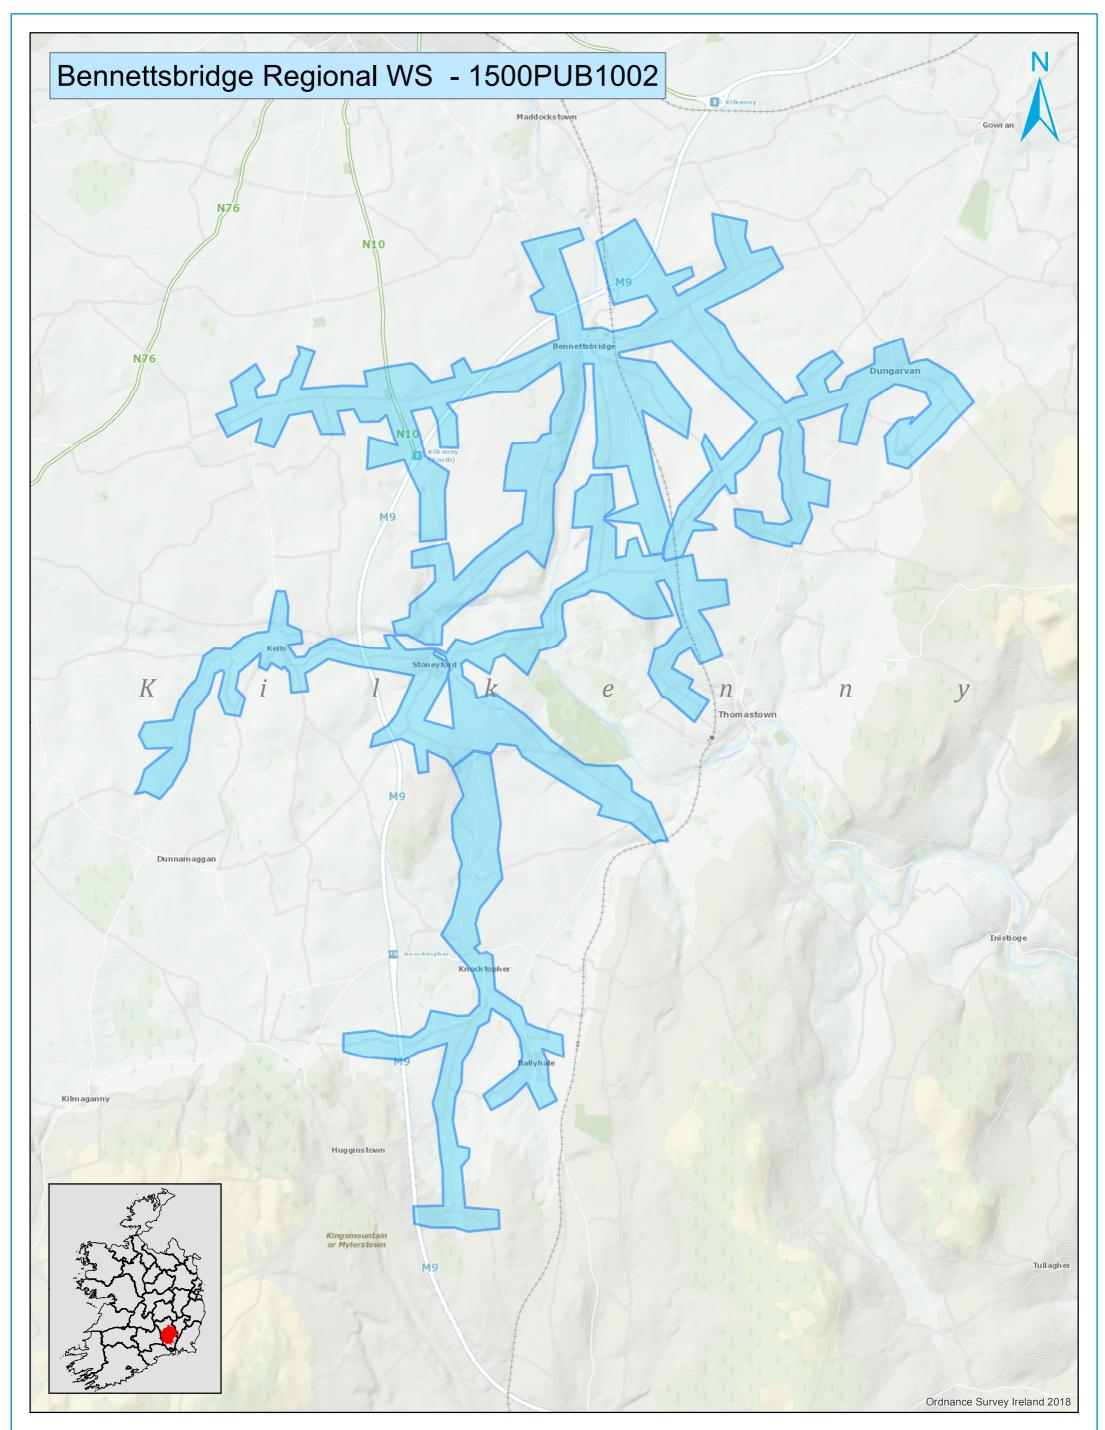

© Copyright Irish Water

Reproduced from the Ordnance Survey Of Ireland by Permission of the Government. License No. 3-3-34

WSZ Name: Bennettsbridge Regional WS EDEN WSZ ID: 1500PUB1002 Local Authority: Kilkenny Estimated Residential Pop: 4373

Coordinate System: TM65 Irish Grid Projection: Transverse Mercator

| Scale @ A3: | 1:73,400   |
|-------------|------------|
| Drawn Date: | 12/03/2021 |